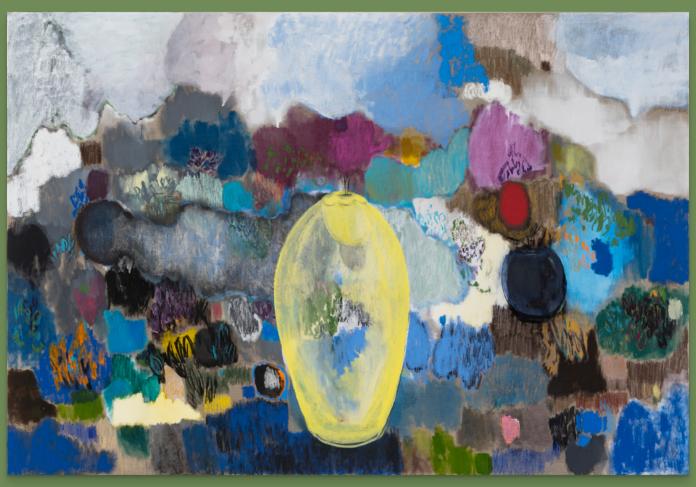

Ross Taylor

**Jan Sebastian Koch: Yves' Garden** (2017 - 2023) Oil and pastel on linen, 190 x 280 cm