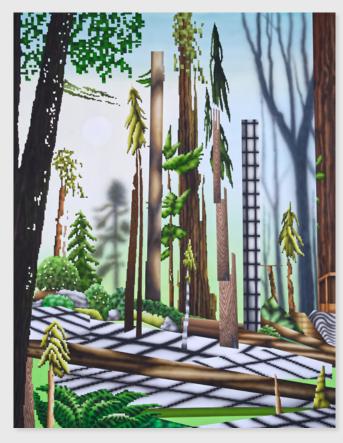

**Gavin Lynch: As The Worm Turns** (2024) Acrylic on canvas, 214 x 168 cm

**Myrna Quiñonez: Untitled** (2024) Oil on canvas, 80 x 100 cm